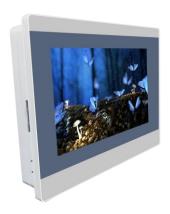

### **HMI 7000 Series**

Model: VC7070WE

VC7070WE is traditional HMI products by optimizing 1G, 4-core A7 processer, it is with quite high resolution and applicable for various industrial production scene.

#### **Products Outlook**

1