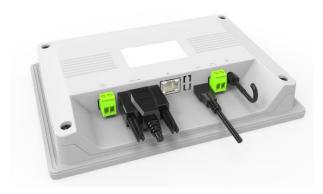

## **Wiring Definition**

|                   | Main Ports: used for U-DISC connection, scanner etc(it needs equip Type C and USB Type A conversion line). |  |  |  |  |
|-------------------|------------------------------------------------------------------------------------------------------------|--|--|--|--|
| Antenna Terminals |                                                                                                            |  |  |  |  |
| <b>©</b>          | Antenna Ports(IOT function model with open antenna hole).                                                  |  |  |  |  |