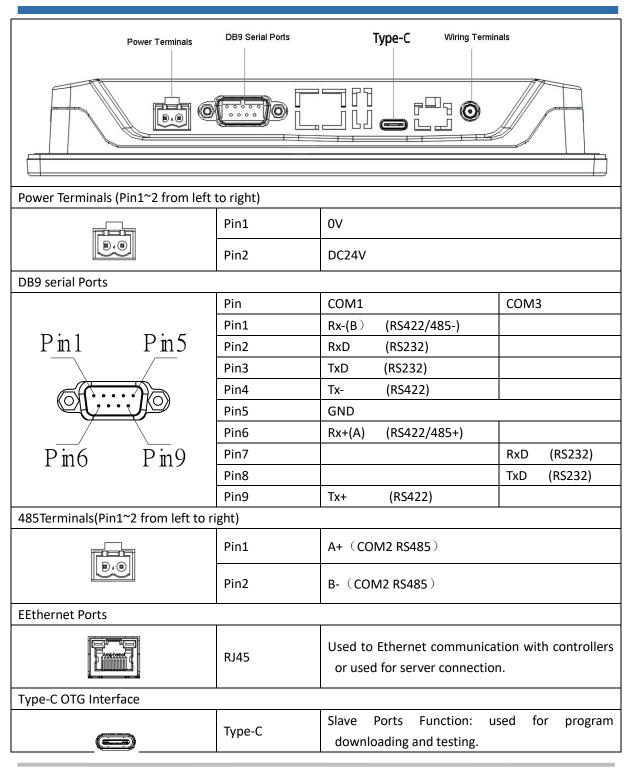

## **Wiring Definition**

|                   | Main Ports: used for U-DISC connection, scanner etc(it needs equip Type C and USB Type A conversion line). |  |  |  |  |
|-------------------|------------------------------------------------------------------------------------------------------------|--|--|--|--|
| Antenna Terminals |                                                                                                            |  |  |  |  |
| <b>©</b>          | Antenna Ports(IOT function model with open antenna hole).                                                  |  |  |  |  |