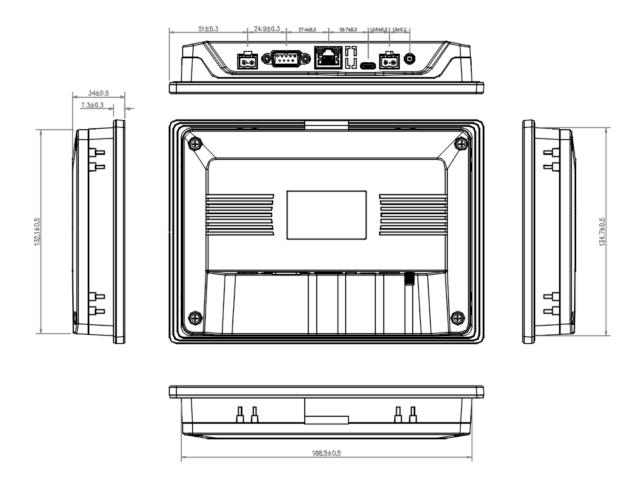

--|
|  | Hole Size    | 192mm×138mm                         |
|  | Machine Size | 204mm×145mm×34mm (difference±0.5mm) |
|  | Machine Size | About 472 g                         |

## **Wiring Definition**



|                   | Main Ports: used for U-DISC connection, scanner etc(it needs equip Type C and USB Type A conversion line). |  |  |  |  |
|-------------------|------------------------------------------------------------------------------------------------------------|--|--|--|--|
| Antenna Terminals |                                                                                                            |  |  |  |  |
| <b>©</b>          | Antenna Ports(IOT function model with open antenna hole).                                                  |  |  |  |  |

## Size VC7070WE