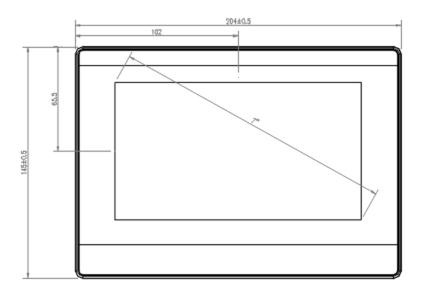

|  | Structure    |                                     |
|--|--------------|-------------------------------------|
|  | Hole Size    | 192mm×138mm                         |
|  | Machine Size | 204mm×145mm×34mm (difference±0.5mm) |
|  | Machine Size | About 472 g                         |

## Size VC7070WE