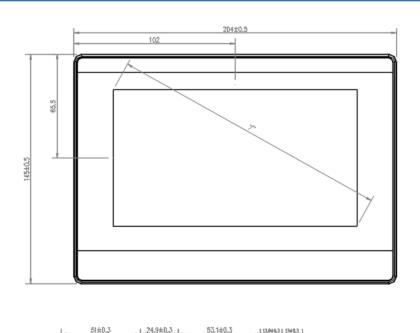

### **Products Outlook**

1

| Mechanic<br>Parameters | Protection   | Front panel confirms to IP65(flat cabinet installation), frame confirms |
|------------------------|--------------|-------------------------------------------------------------------------|
|                        | Grade        | to IP20                                                                 |
|                        | Mechanic     | Engineering Plastics                                                    |
|                        | Structure    |                                                                         |
|                        | Hole Size    | 192mm×138mm                                                             |
|                        | Machine Size | 204mm×145mm×34mm (difference ±0.5mm)                                    |
|                        | Weight       | Around 468g                                                             |