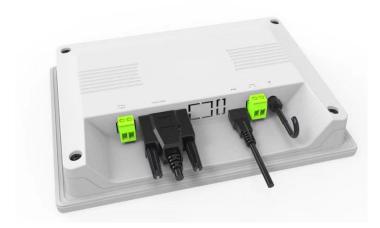

# **HMI VC7000 Series**

Model: VC7070W

#### **Products Overview**

VC7000 series HMI is our new generation IOT HMI. With HMI 6000 series high performance, industrial ABS economic frame, low cost and high reliability; fully new cover mold setting, fully new cover mound setting, optimize back cover on 6000 series HMI, removing back cover design and add antenna hole, increase products whole design, with more resolution model optional to satisfy different application scene needs.

VC7070W is traditional HMI products by using 1G,4 core A7 processor, high resolution touch screen display, and it can be used in various industrial production scene.

### **Products Outlook**







1

# **Products Specificaitons**

|                               | Resolution              | 7" 16:9 TFT LCD touch screen                                                                      |
|-------------------------------|-------------------------|---------------------------------------------------------------------------------------------------|
| Hardware<br>Parameters        | Resolution              | 1024×600                                                                                          |
|                               | Color                   | 24-bit                                                                                            |
|                               | Brightness              | 350 cd/m <sup>2</sup>