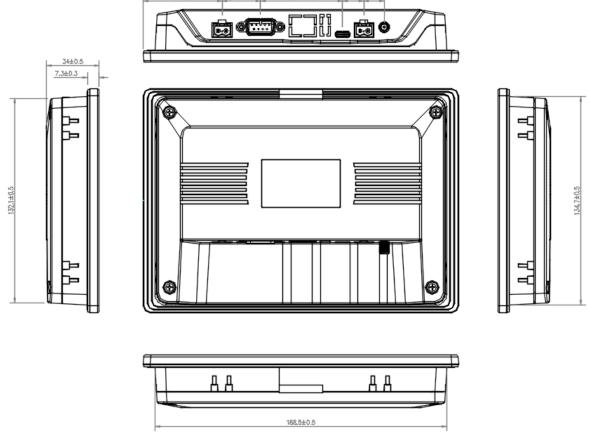

### **Products Outlook**

1

| Mechanic<br>Parameters | Protection   | Front panel confirms to IP65(flat cabinet installation), frame confirms |
|------------------------|--------------|-------------------------------------------------------------------------|
|                        | Grade        | to IP20                                                                 |
|                        | Mechanic     | Engineering Plastics                                                    |
|                        | Structure    |                                                                         |
|                        | Hole Size    | 192mm×138mm                                                             |
|                        | Machine Size | 204mm×145mm×34mm (difference ±0.5mm)                                    |
|                        | Weight       | Around 468g                                                             |