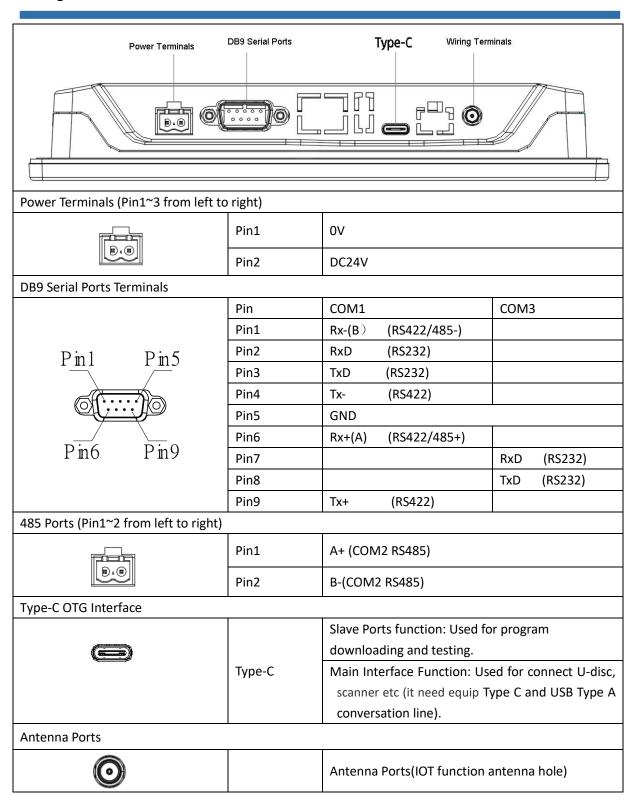

--|-------------------------------------------------------------------------|
|                        | Grade        | to IP20                                                                 |
|                        | Mechanic     | Engineering Plastics                                                    |
|                        | Structure    |                                                                         |
|                        | Hole Size    | 192mm×138mm                                                             |
|                        | Machine Size | 204mm×145mm×34mm (difference ±0.5mm)                                    |
|                        | Weight       | Around 468g                                                             |

# **Wiring Definition**